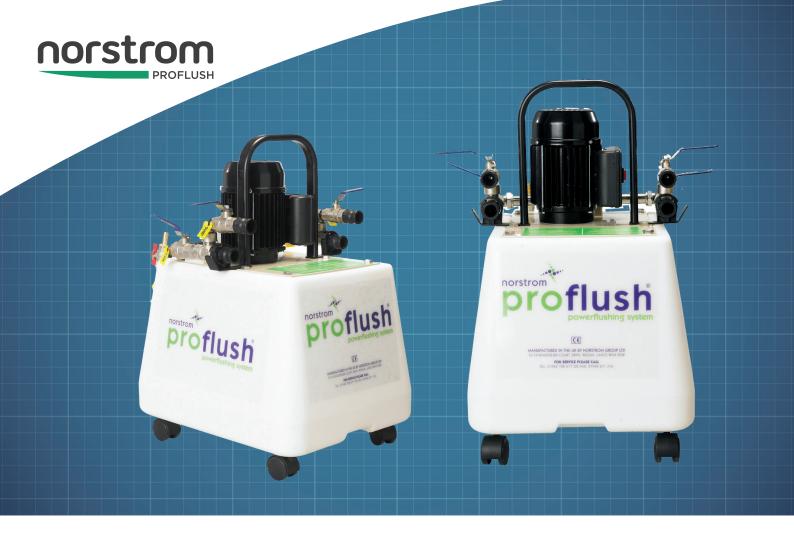

## Why Buy the Proflush Professional Standard?

The Proflush Professional System is regarded as one of the best powerflushing machines on the market, constantly being recommended on most recognized UK plumbing forums.

The Professional machine has the highest operating temperature on the market allowing you to flush with temperatures up to 85°C.

The Professional unit operates at a flow rate of 150 litres per minute and is capable of flushing up to 40 radiators over 3 storeys. It comes equipped with a 50 litre heavy duty tank fitted with castors making the machine mobile and easy to use.

The Proflush Professional is fitted with a reverse flow and double dump facility as standard. It is fully acid proof and safe to use with all well known brands of chemicals. We have so much faith in the Proflush Professional range that we offer the largest warranty period on the market.